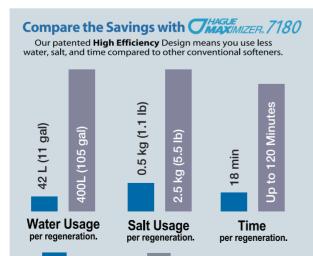

Built-in, Salt and Water Saving Technology

Bars in the Water Trea

- Convenient Easy-Fill Salt Cabinet
- Quality Materials and Components
- Standard "Multi-Function Controller"- Operates By **Demand Mode or Time Forced Regeneration**
- Optional ST model provides touch screen control and low salt monitoring systems
- Patented Capacity Guard Never Run Out of Treated Water
- Low Maintenance Just Fill With Salt As Necessary
- Our Patented Packed Bed Mineral Tank Eliminates The Need For A Second Tank