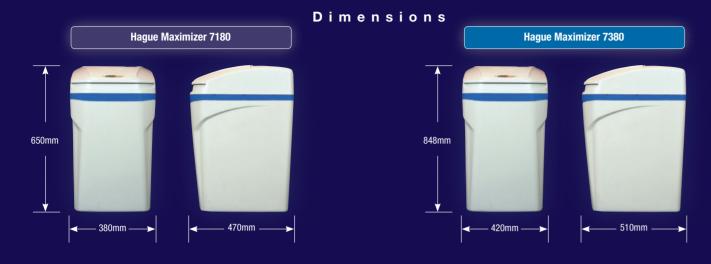

# Specifications

|                                              | Hague Maximizer 7180                     |                         | Hague Maximizer 7380                     |                         |
|----------------------------------------------|------------------------------------------|-------------------------|------------------------------------------|-------------------------|
| Model                                        | 7180 - 5B                                | 7180 - ST               | 7380 - 5B                                | 7380 - ST               |
| Control system                               | 5 button Proportional salting controller | Touch screen controller | 5 button Proportional salting controller | Touch screen controller |
| Salt monitor system                          | N/A                                      | Included                | N/A                                      | Included                |
| Max hardness removed                         | 1471 g                                   |                         | 2245 g                                   |                         |
| Media                                        | 20.3L + 1kg ultrafil                     |                         | 35L + 1 kg ultrafil                      |                         |
| Salt used per regeneration                   | variable 0.5kg- 5.4kg max                |                         | variable 0.6 - 4.5kg                     |                         |
| Regeneration time                            | variable 18 min - 41 min max             |                         | variable 30 min - 52 min                 |                         |
| Plumbing connections                         | 1" BSP Male                              |                         | 1.25" BSP Male                           |                         |
| Salt storage                                 | 40kg                                     |                         | 78kg                                     |                         |
| Electrical requirements                      | 220 VAC, 50Hz to 12V transformer         |                         | 220 VAC, 50Hz to 12V transformer         |                         |
| Max water temperature                        | 49 degrees C                             |                         | 49 degrees C                             |                         |
| Pressure range (min, max)                    | 1.4 - 8.3 bar                            |                         | 1.4 - 8.3 bar                            |                         |
| Footprint                                    | 380mm x 470mm                            |                         | 420mm x 510mm                            |                         |
| Height                                       | 648m                                     |                         | 848mm                                    |                         |
| Clearance required above<br>for salt filling | 270mm                                    |                         | 270mm                                    |                         |
| Shipping weight                              | 39kg                                     |                         | 61kg                                     |                         |