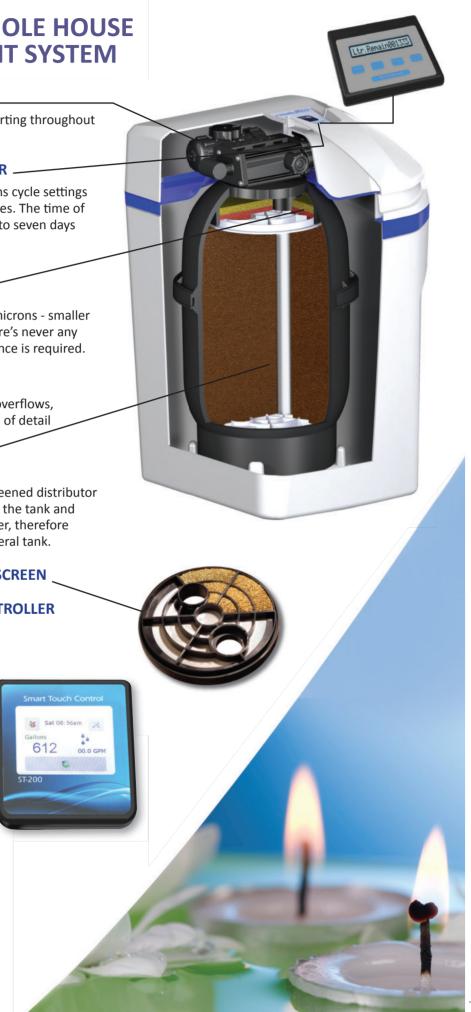

# THE COMPACT WHOLE HOUSE WATER TREATMENT SYSTEM

## **BLENDING BYPASS VALVE**

1

5

7

Our full 1 inch valve features 1 inch porting throughout to maximize the water flow.

#### 2 STANDARD SYSTEM CONTROLLER

Operates in three languages and retains cycle settings indefinitely, even through power failures. The time of day setting remains in memory for up to seven days without power.

#### 3 WHOLE HOUSE, BUILT-IN, SELF CLEANING FILTER

Filters dirt and sediment down to 20 microns - smaller than the human eye can see. Plus, there's never any cartridges to change and no maintenance is required.

#### SAFETY SHUT-OFF SYSTEM 4

To help prevent the possibility of any overflows, features a safety shutoff - just the kind of detail you would expect from.

## **FINE MESH RESIN**

Our patented mineral tank with its screened distributor system allows us to pack more resin in the tank and backwash our unit with clean soft water, therefore eliminating the need for a second mineral tank.

#### 6 PATENTED DIRECTIONAL FLOW SCREEN

**OPTIONAL TOUCH SCREEN CONTROLLER** AND SALT MONITOR

PO46669-Friendly Water-Hague 7180 & 7380 4pp Bro-June 18 V2.indd 3-4

13/08/2018 17:20